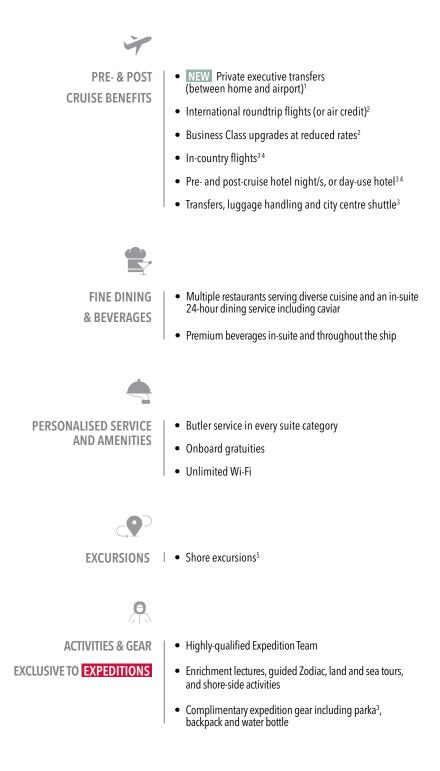

## YOUR ALL-INCLUSIVE DOOR-TO-DOOR JOURNEY INCLUDES

#### WHAT YOU NEED TO KNOW:

- The service includes private executive transfers from your home to your airport or port (if applicable) and back again, post-trip, within 50 miles. Should the distance be longer, you can arrange payment directly with our service provider, Blacklane.
- Should the service not be available or if you wish to organise your transfers individually, a non-use credit will be offered.
- If you've made your booking prior to this offer's availability, you have the opportunity to upgrade to the Private Executive Transfer service for a small, additional fee.

#### AFTER YOU BOOK YOUR CRUISE:

- Once you book your cruise, you'll receive confirmation of door-to-door service eligibility. A few weeks prior to departure you'll receive detailed instructions on how to make your arrangements directly through Blacklane.
- On the day of departure your assigned driver will pick you up at the time and location indicated when you made the reservation.

### **\$SILVERSEA**

1 - Private executive transfers are included in all new bookings on voyages starting with 30 March, 2022. Exceptions apply. Find detailed information on www.silversea.com/terms-and-conditions | 2 - Air is not available in all countries and to all destinations. Should you book your air independently or should the desired air not be available, a non-use credit will be offered, that you can apply as extra saving to your cruise fare. Business Class upgrades are available in selected destinations. | 3 - on selected voyages | 4 - Depending on Silversea's air programme flight schedule | 5 - One excursion per port, per day will be included with selected voyages departing on or after 30 March, 2022 and with all voyages from June 2022 onwards.